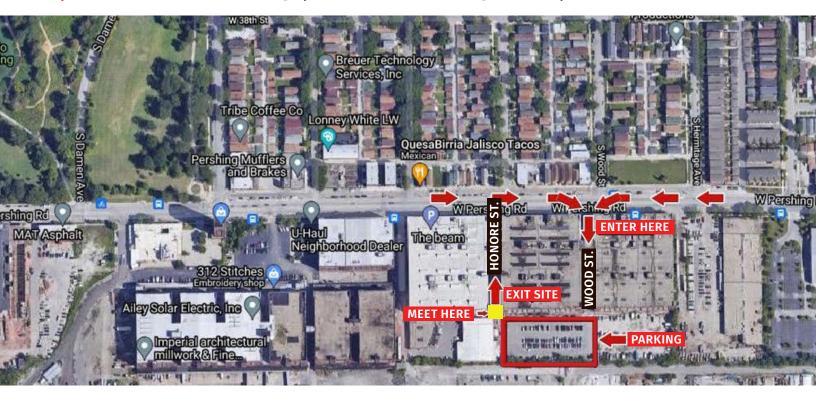

Pershing Road Site Visit will commence after the conclusion of the Juvenile Intervention & Support Center site visit.

In order to participate in the walk thru you must do the following:

No Exceptions

- Participants must have proper Personal Protective Equipment (PPE)
   which includes: safety vest | hard hat | protective foot wear
- Visitors to meet between the West and Center building