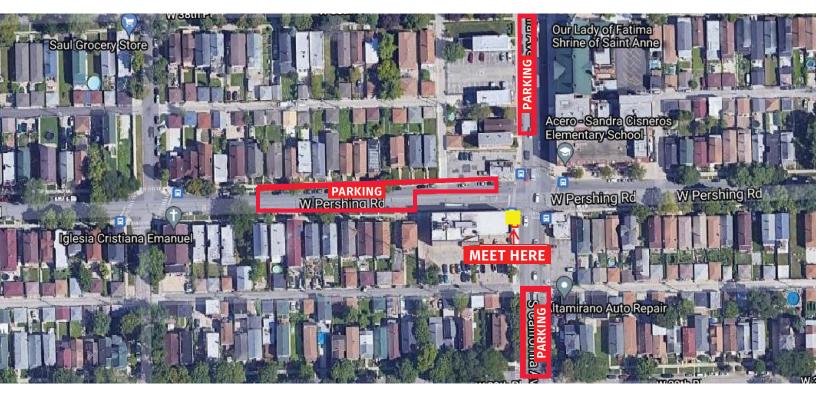

In order to participate in the walk thru you must do the following:

No Exceptions

- Participants must have proper Personal Protective Equipment (PPE)
   which includes: safety vest | hard hat | protective foot wear
- Visitors must meet at the front of the building at the main entrance