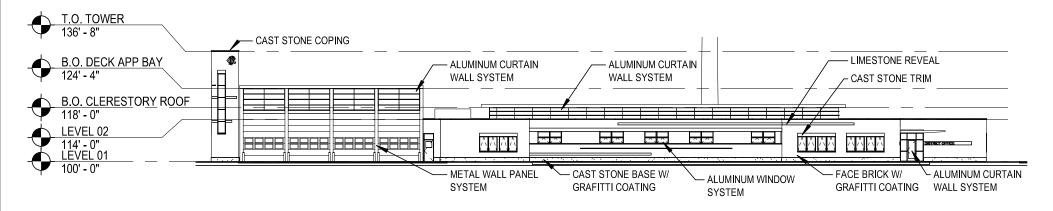

#### **SOUTH ELEVATION**

SCALE: 1/32" = 1'-0"

### WEST ELEVATION

SCALE: 1/32" = 1'-0"

APPLICANT: THE PUBLIC BUILDING COMMISSION OF CHICAGO

**DATE INTRODUCED:** DECEMBER 12, 2018

ADDRESS: 11814 - 11858 S MORGAN STREET; AND 1000 - 1028 W 119TH STREET

**BUILDING ELEVATIONS** 

## **SOUTH ELEVATION**

SCALE: 1/32" = 1'-0"

APPLICANT: THE PUBLIC BUILDING COMMISSION OF CHICAGO

DATE INTRODUCED: DECEMBER 12, 2018

ADDRESS: 11814 - 11858 S MORGAN STREET; AND 1000 - 1028 W 119TH STREET

MONOPOLE ELEVATION