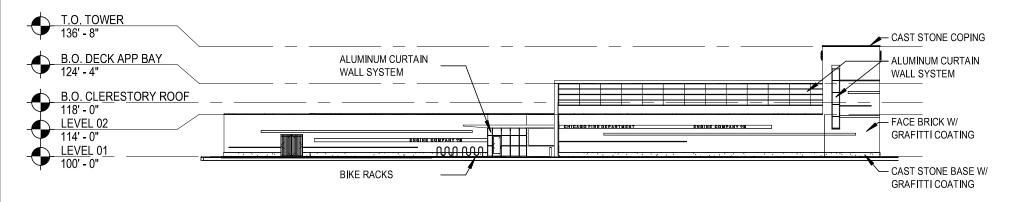

### WEST ELEVATION

SCALE: 1/32" = 1'-0"

APPLICANT: THE PUBLIC BUILDING COMMISSION OF CHICAGO

**DATE INTRODUCED:** DECEMBER 12, 2018

ADDRESS: 11814 - 11858 S MORGAN STREET; AND 1000 - 1028 W 119TH STREET

**BUILDING ELEVATIONS** 

## **SOUTH ELEVATION**

SCALE: 1/32" = 1'-0"

APPLICANT: THE PUBLIC BUILDING COMMISSION OF CHICAGO

DATE INTRODUCED: DECEMBER 12, 2018

ADDRESS: 11814 - 11858 S MORGAN STREET; AND 1000 - 1028 W 119TH STREET

MONOPOLE ELEVATION