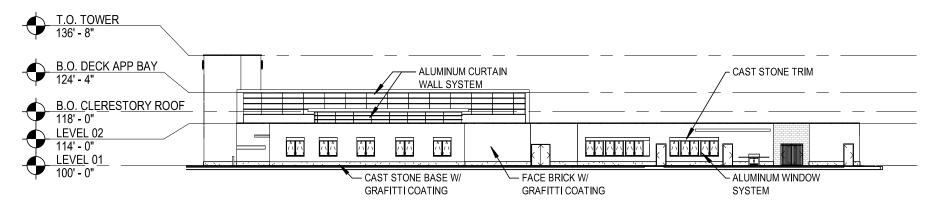

#### **NORTH ELEVATION**

SCALE: 1/32" = 1'-0"

#### **EAST ELEVATION**

SCALE: 1/32" = 1'-0"

APPLICANT: THE PUBLIC BUILDING COMMISSION OF CHICAGO

**DATE INTRODUCED:** DECEMBER 12, 2018

ADDRESS: 11814 - 11858 S MORGAN STREET; AND 1000 - 1028 W 119TH STREET