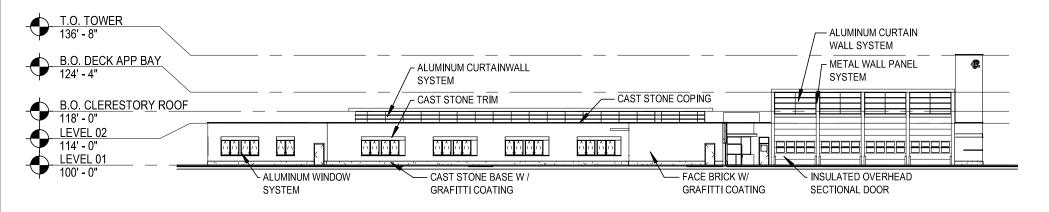

#### **EAST ELEVATION**

SCALE: 1/32" = 1'-0"

APPLICANT: THE PUBLIC BUILDING COMMISSION OF CHICAGO

**DATE INTRODUCED:** DECEMBER 12, 2018

ADDRESS: 11814 - 11858 S MORGAN STREET; AND 1000 - 1028 W 119TH STREET

**BUILDING ELEVATIONS** 