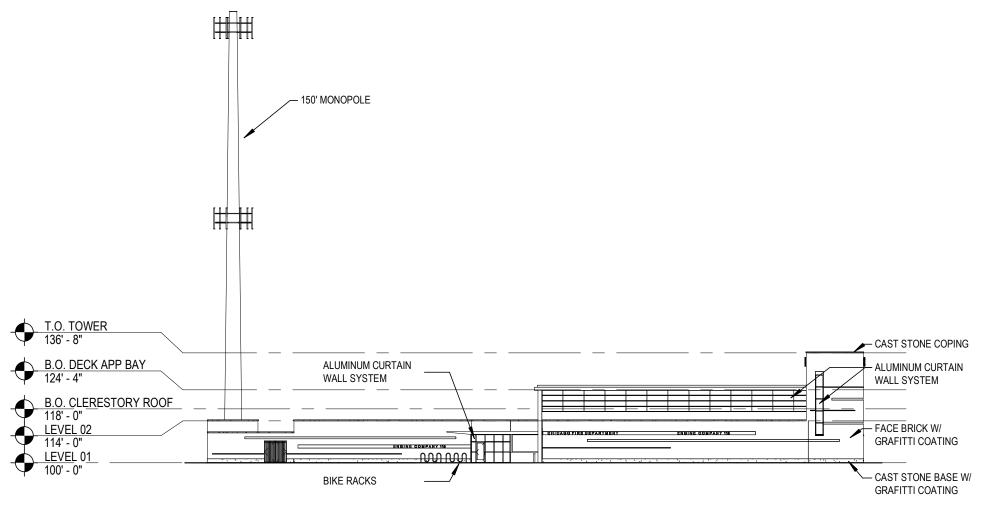

## **SOUTH ELEVATION**

SCALE: 1/32" = 1'-0"

APPLICANT: THE PUBLIC BUILDING COMMISSION OF CHICAGO

DATE INTRODUCED: DECEMBER 12, 2018

ADDRESS: 11814 - 11858 S MORGAN STREET; AND 1000 - 1028 W 119TH STREET

MONOPOLE ELEVATION

#### **SOUTH ELEVATION**

SCALE: 1/32" = 1'-0"