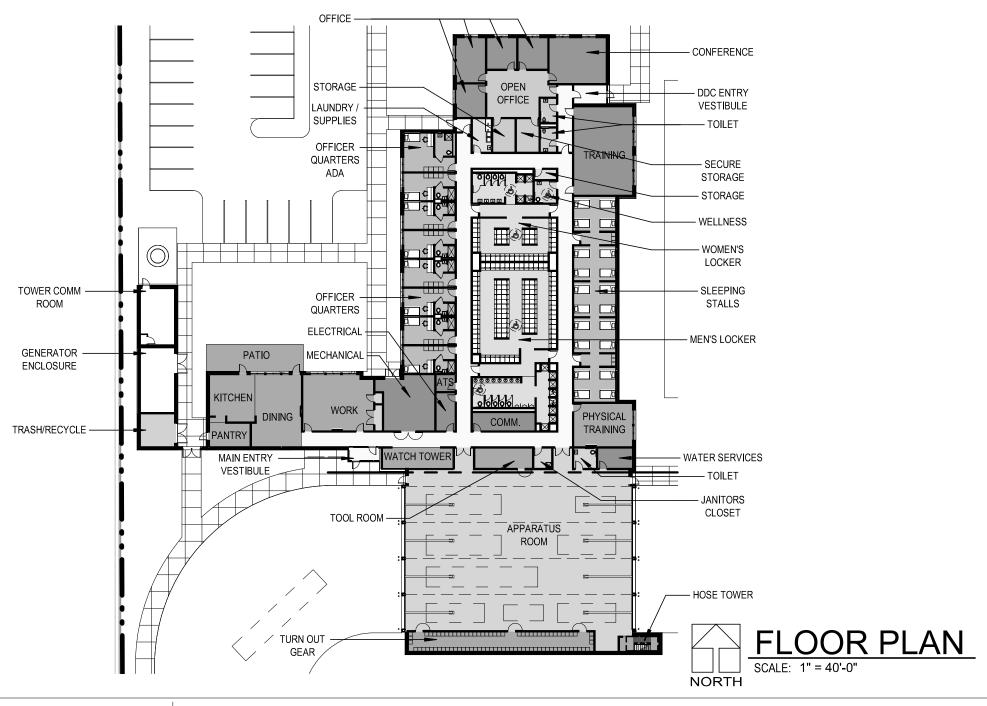

# EXHIBIT K – PD/ENTITLEMENT SUBMISSION REQUIREMENTS AND CONCEPTUAL DRAWINGS





**APPLICANT:** THE PUBLIC BUILDING COMMISSION OF CHICAGO DATE INTRODUCED: DECEMBER 12, 2018

ADDRESS: 11814 - 11858 S MORGAN STREET; AND 1000 - 1028 W 119TH STREET

SITE PLAN







DATE INTRODUCED: DECEMBER 12, 2018







APPLICANT: THE PUBLIC BUILDING COMMISSION OF CHICAGO

**DATE INTRODUCED:** DECEMBER 12, 2018



#### **NORTH ELEVATION**

SCALE: 1/32" = 1'-0"



#### **EAST ELEVATION**

SCALE: 1/32" = 1'-0"



APPLICANT: THE PUBLIC BUILDING COMMISSION OF CHICAGO

**DATE INTRODUCED:** DECEMBER 12, 2018

ADDRESS: 11814 - 11858 S MORGAN STREET; AND 1000 - 1028 W 119TH STREET

**BUILDING ELEVATIONS** 



#### **SOUTH ELEVATION**

SCALE: 1/32" = 1'-0"



### WEST ELEVATION

SCALE: 1/32" = 1'-0"

APPLICANT: THE PUBLIC BUILDING COMMISSION OF CHICAGO

**DATE INTRODUCED:** DECEMBER 12, 2018

ADDRESS: 11814 - 11858 S MORGAN STREET; AND 1000 - 1028 W 119TH STREET

**BUILDING ELEVATIONS** 



## **SOUTH ELEVATION**

SCALE: 1/32" = 1'-0"



APPLICANT: THE PUBLIC BUILDING COMMISSION OF CHICAGO

DATE INTRODUCED: DE